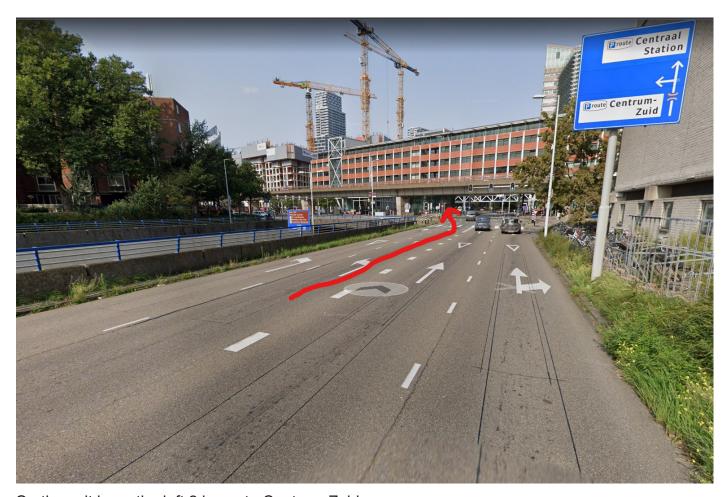

# ROUTE AMARE LOADING DOCK page 2 of 6

On the exit keep the left 2 lanes to Centrum Zuid

On the exit keep the left 2 lanes to Centrum Zuid