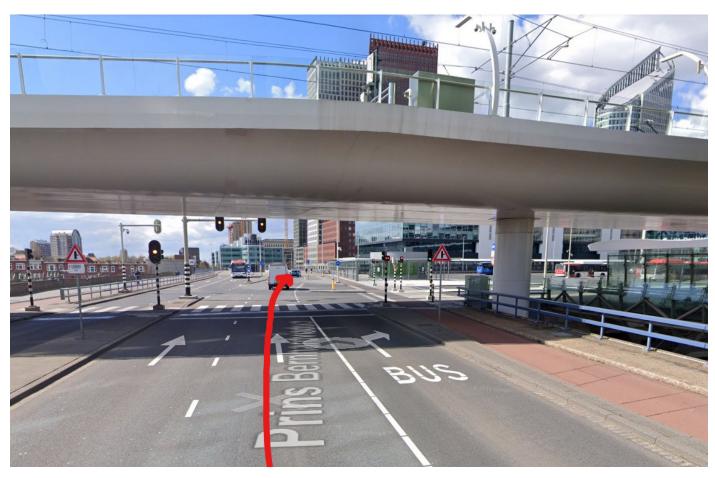

# ROUTE AMARE LOADING DOCK page 3 of 6

After that keep left under the viaduct

On this traffic light go straigt on