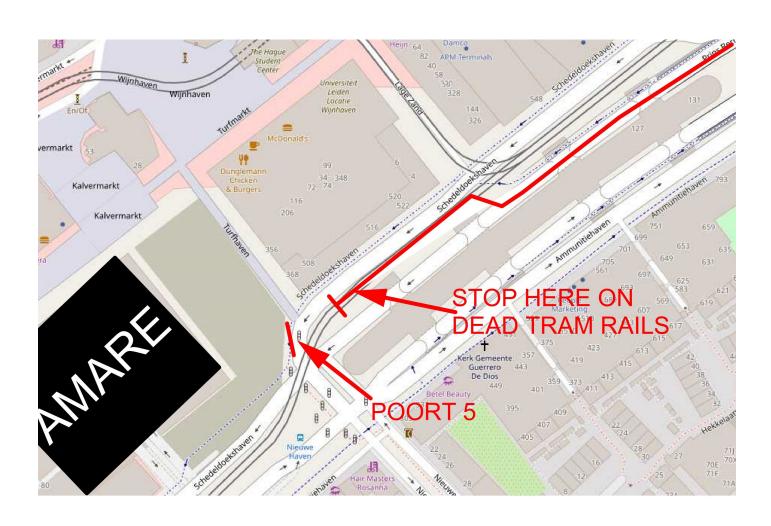

## ROUTE AMARE LOADING DOCK page 5 of 6

Now you have setup your truck and go to the doorman of the building site at poort 5

The tram rails are dead so not in use anymore

You will find poort 5 here, our loading dock is on their building site so they clear you for entrance