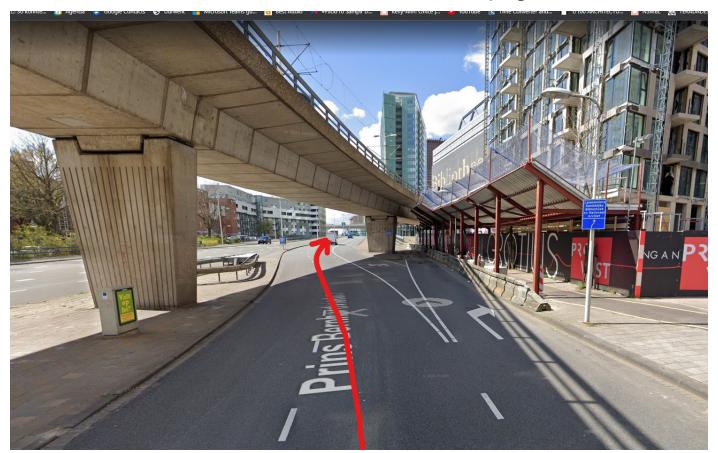

## ROUTE AMARE LOADING DOCK page 1 of 6

From A4/A13/A12 on the A12 follow exit 2 (Centraal Station / Centrum Zuid

On the exit keep the left 2 lanes to Centrum Zuid

# ROUTE AMARE LOADING DOCK page 2 of 6

On the exit keep the left 2 lanes to Centrum Zuid

On the exit keep the left 2 lanes to Centrum Zuid