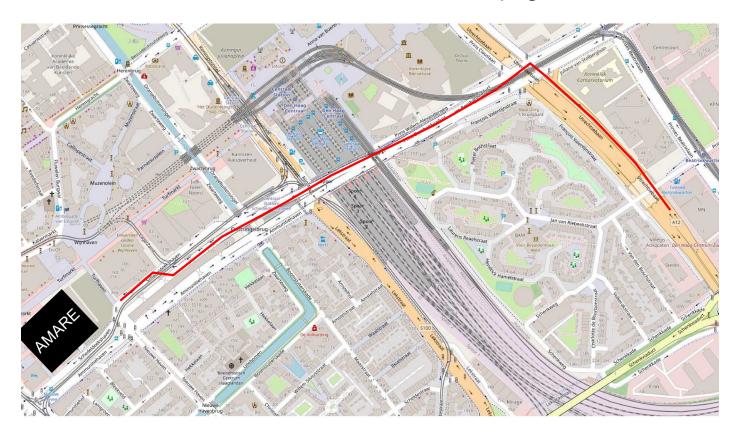

## ROUTE AMARE LOADING DOCK page 1 of 6

From A4/A13/A12 on the A12 follow exit 2 (Centraal Station / Centrum Zuid

On the exit keep the left 2 lanes to Centrum Zuid

# ROUTE AMARE LOADING DOCK page 2 of 6

On the exit keep the left 2 lanes to Centrum Zuid

On the exit keep the left 2 lanes to Centrum Zuid

# ROUTE AMARE LOADING DOCK page 3 of 6

After that keep left under the viaduct

On this traffic light go straigt on