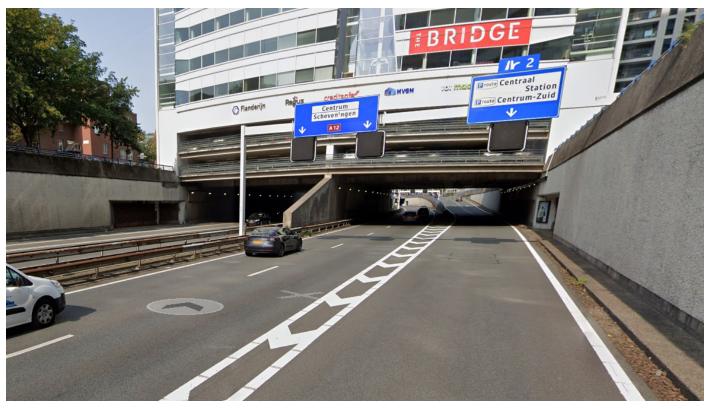

## ROUTE AMARE LOADING DOCK page 1 of 6

From A4/A13/A12 on the A12 follow exit 2 (Centraal Station / Centrum Zuid

On the exit keep the left 2 lanes to Centrum Zuid