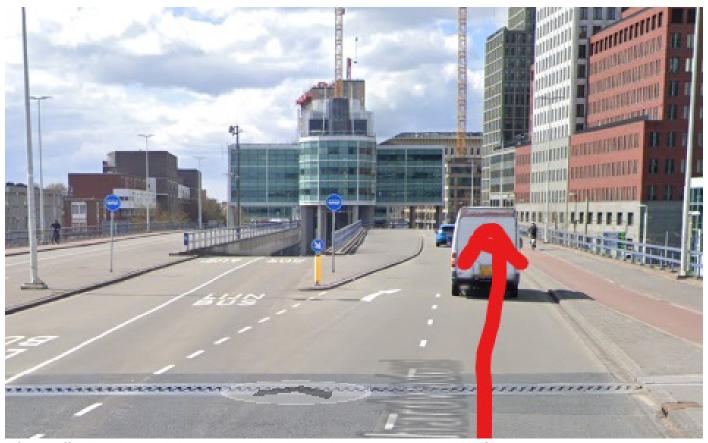

# ROUTE AMARE LOADING DOCK page 4 of 6

After traffic light keep right not going down the ramp with LIJNBUS

When going under the building you have to through the roadside over the bike path, there is a yellow sign indicating SONATE TRANSPORT