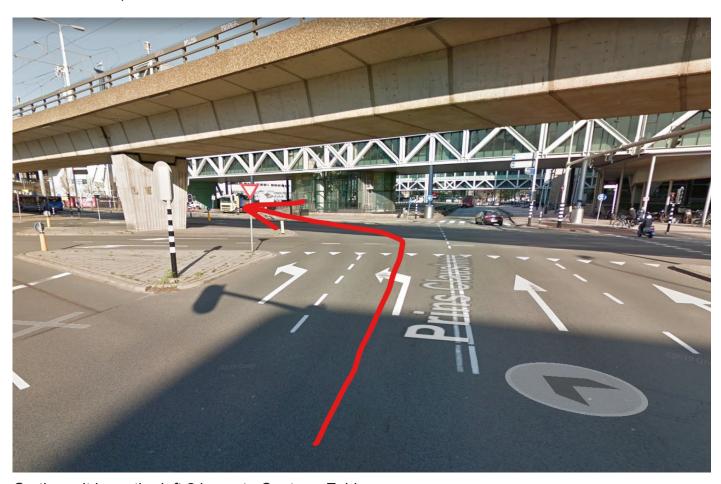

# ROUTE AMARE LOADING DOCK page 4 of 6

After traffic light keep right not going down the ramp with LIJNBUS

When going under the building you have to through the roadside over the bike path, there is a yellow sign indicating SONATE TRANSPORT