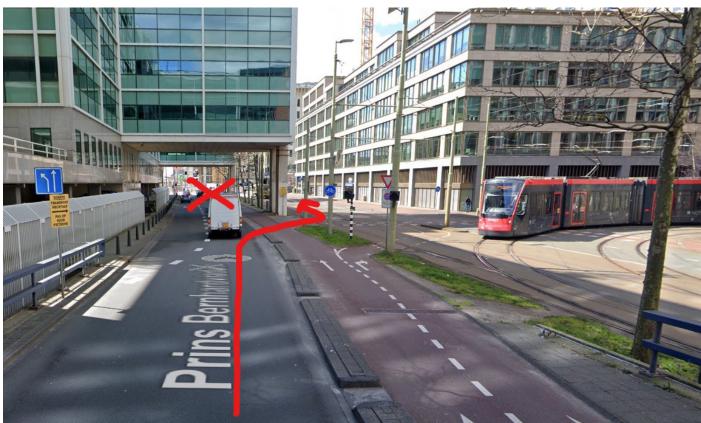

## ROUTE AMARE LOADING DOCK page 5 of 6

Now you have setup your truck and go to the doorman of the building site at poort 5

The tram rails are dead so not in use anymore

You will find poort 5 here, our loading dock is on their building site so they clear you for entrance