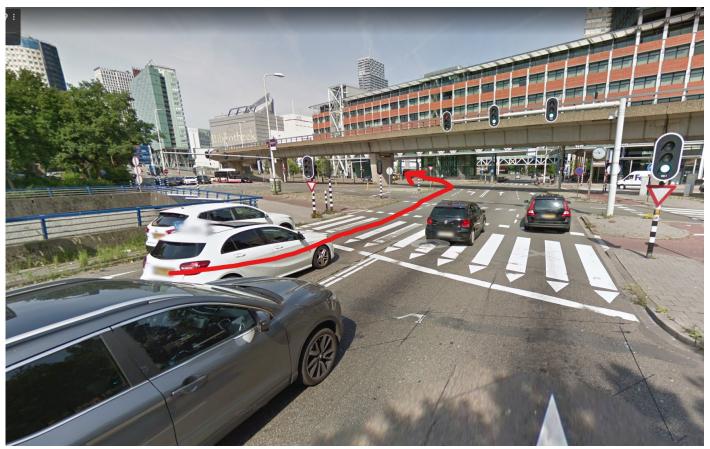

# ROUTE AMARE LOADING DOCK page 3 of 6

After that keep left under the viaduct

On this traffic light go straigt on