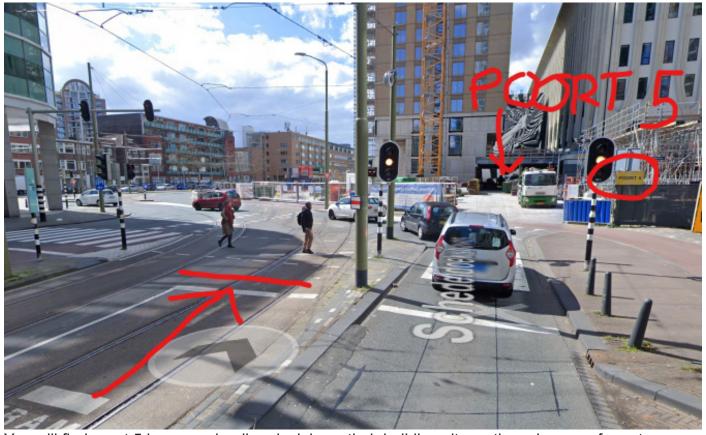

## ROUTE AMARE LOADING DOCK page 5 of 6

Now you have setup your truck and go to the doorman of the building site at poort 5

The tram rails are dead so not in use anymore

You will find poort 5 here, our loading dock is on their building site so they clear you for entrance