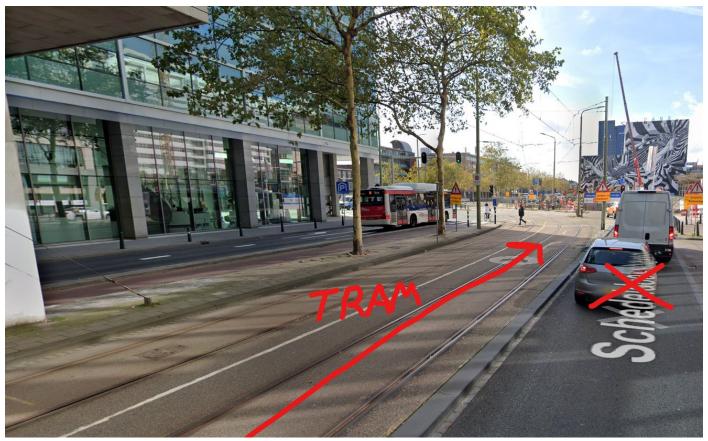

# ROUTE AMARE LOADING DOCK page 4 of 6

After traffic light keep right not going down the ramp with LIJNBUS

When going under the building you have to through the roadside over the bike path, there is a yellow sign indicating SONATE TRANSPORT

## ROUTE AMARE LOADING DOCK page 5 of 6

Now you have setup your truck and go to the doorman of the building site at poort 5

The tram rails are dead so not in use anymore

You will find poort 5 here, our loading dock is on their building site so they clear you for entrance